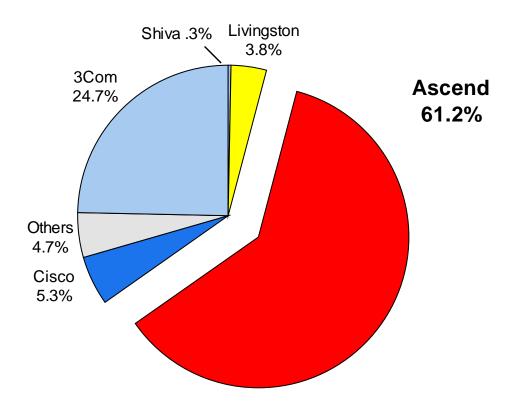

### Ascend Dominates Remote Access Concentrator Shipments

- 51.2% share of analog port shipments
- 61.2% share of ISDN PRI B-channel shipments

## **Ascend Dominates Access Concentrator ISDN PRI Ports**

Worldwide Market Share of Total Remote Access Concentrator ISDN PRI Ports (B-channels)\*

based on Q3'97 shipments

\* In Q2'97, the Dell'Oro Group began separating ISDN PRI ports from T1 ports, therefore, comparative charts are not available

Source: Dell'Oro Group, 11/97