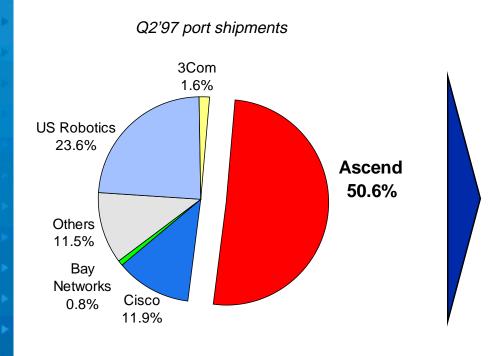

# Ascend Continues to Gain Analog Port Shipment Share in Q3'97

Change in Worldwide Market Share of Total Analog Remote Access Concentrator Ports: Q2'97 to Q3'97

Source: Dell'Oro Group, 11/97