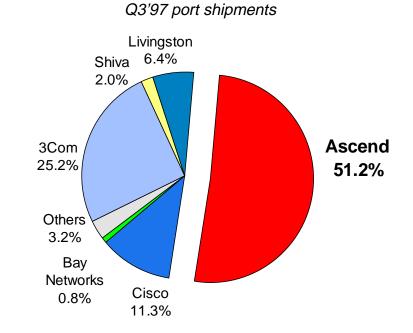

### Ascend Dominates Remote Access Concentrator Shipments

- 51.2% share of analog port shipments
- 61.2% share of ISDN PRI B-channel shipments

# Ascend Continues to Gain Analog Port Shipment Share in Q3'97

Change in Worldwide Market Share of Total Analog Remote Access Concentrator Ports: Q2'97 to Q3'97

Source: Dell'Oro Group, 11/97