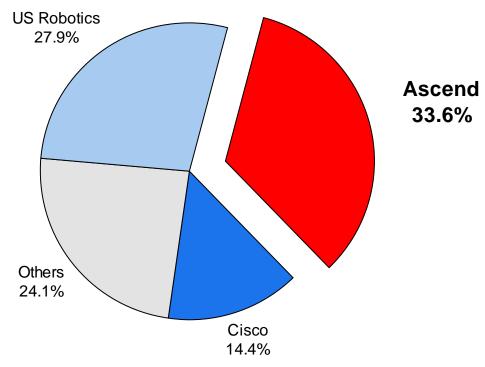

## **Ascend Leads in Access Concentrator T1 Ports**

Worldwide Market Share of Total Remote Access Concentrator T1 DS-0s\*

based on Q2'97 shipments

\* In Q2'97, the Dell'Oro Group began separating ISDN PRI ports from T1 ports, therefore, comparative charts are not available