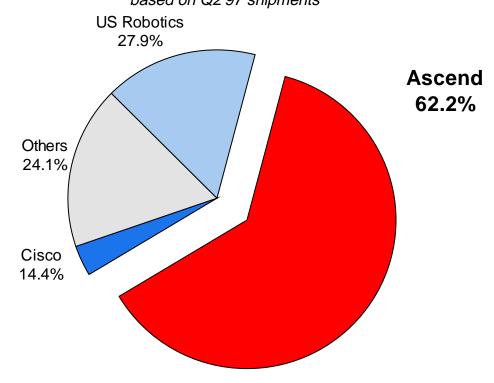

## **Ascend Dominates Access Concentrator ISDN PRI Ports**

Worldwide Market Share of Total Remote Access Concentrator ISDN PRI Ports (B-channels)\*

\* In Q2'97, the Dell'Oro Group began separating ISDN PRI ports from T1 ports, therefore, comparative charts are not available