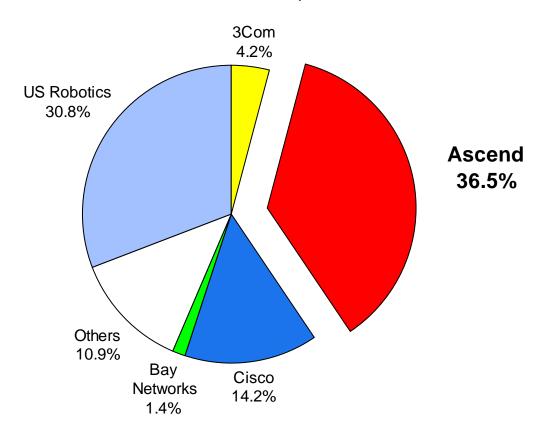

#### Ascend Dominates the Access Concentrator Segment

- 36.5% Share of Manufacturer Revenues
- 50.6% Share of Analog Ports
- 62.2% Share ISDN PRI ports
- 33.6% Share of T1s

#### **Ascend is the Leader in Worldwide Access Concentrator Revenues**

**Worldwide Market Share of Total Remote Access Concentrator Revenues** 

based on Q2'97 shipments