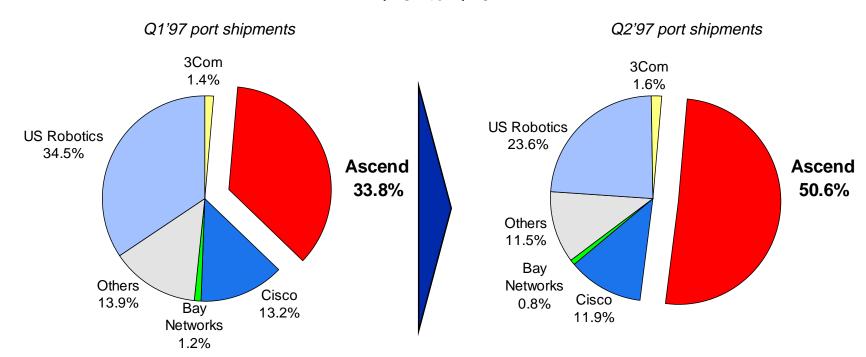

#### Ascend Gained Significant Analog Port Share in the Remote Access Concentrator Market In Q2'97

Change in Worldwide Market Share of Total Analog Remote Access Concentrator Ports: Q1'97 to Q2'97